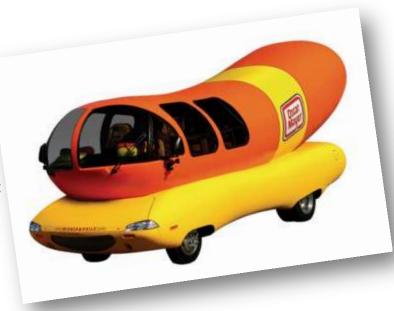

## Frankly, What is a WIENERMOBILE??

**Length:** 27 Feet / 60 Hot Dogs Width: 8 Feet / 18 Hot Dogs Height: 11 Feet / 24 Hot Dogs

## The Condiments

- Hot dog shaped dashboard
- Seating for six in ketchup and mustard colored seats
- Exterior back-up camera
  - Flat screen TV
- Gull-wing door with automatic retractable step
- Condiment-splattered carpet
  - Removable bunroof
  - Blue sky ceiling art
- Official Wiener Jingle horn
  - Smiling front grill

## The Meat

- Custom-made fiberglass hot dog and bun
- Chevrolet W4 series chassis
  - V-8, 6.0 liter engine
  - Anti-lock brake system